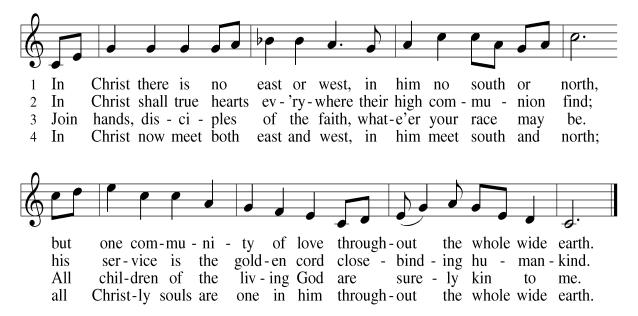

## Prayer of the Day

God of all peoples, your arms reach out to embrace all those who call upon you. Teach us as disciples of your Son to love the world with compassion and constancy, that your name may be known throughout the earth, through Jesus Christ, our Savior and Lord.